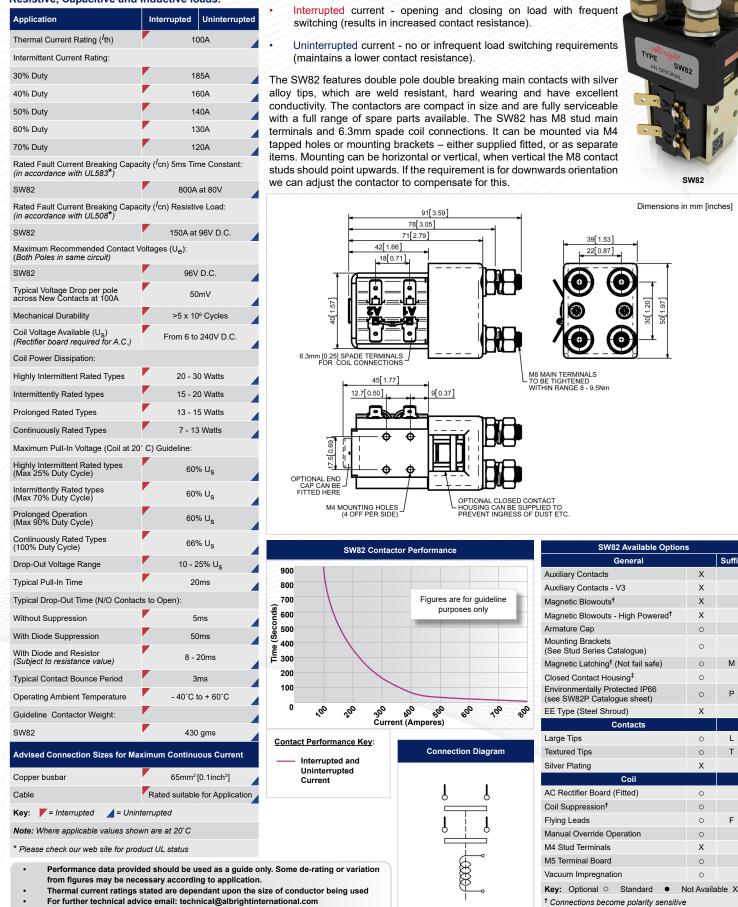

SW82

The SW82 type of contactors has been designed for direct current loads, including motors as used on electric vehicles such as industrial trucks. Developed for both interrupted and uninterrupted loads, the SW82 is suitable for switching Resistive, Capacitive and Inductive loads.